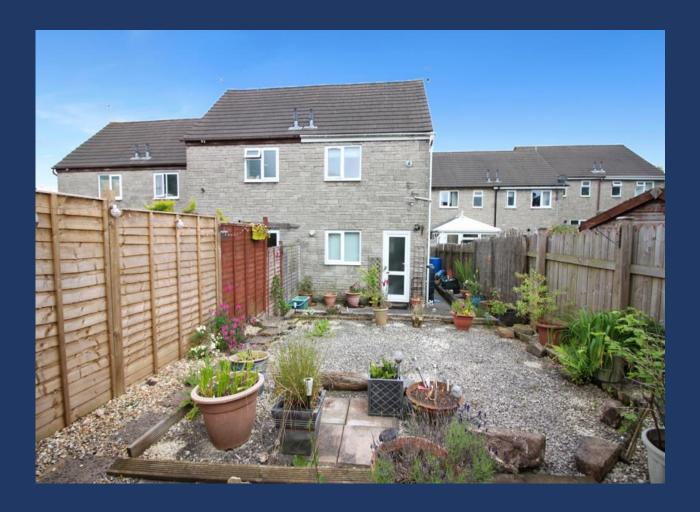

**Outside:** Enclosed garden to the rear with patio and low maintenance garden and one car parking space.

Services: All main services connected to the property. The heating system and services where applicable have not been tested