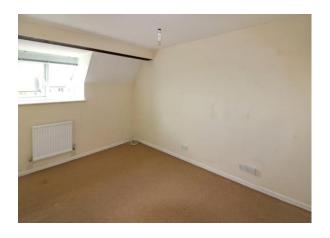

Bedroom: 13' 0" x 9' 0" (3.96m x 2.74m), Radiator, fitted single wardrobe and window to front.

**Shower Room:** White three-piece suite with Triton tandem shower cubicle, close couple W.C, pedestal wash hand basin, radiator, airing cupboard with wall mounted gas fired boiler (hot water and central heating), window to rear.