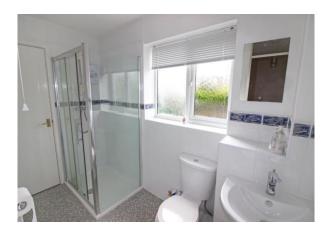

Bedroom: 13' 0" x 9' 0" (3.96m x 2.74m), Radiator, fitted single wardrobe and window to front.

**Shower Room:** White three-piece suite with Triton tandem shower cubicle, close couple W.C, pedestal wash hand basin, radiator, airing cupboard with wall mounted gas fired boiler (hot water and central heating), window to rear.