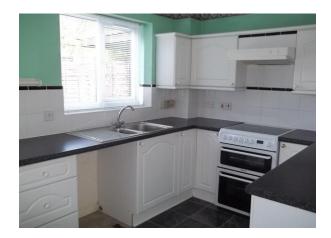

#### **ACCOMMODATION**

**Reception:** Door to front.

**Living Room: 14' x 11** with stairs to first floor, radiator and window to front. Glass panel door to:

**Kitchen:** 11' 0" x 7' 9" (3.35m x 2.36m), Range of base and eye level storage units, work top space incorporating single drainer 1½ stainless steel sink unit with hot and cold swivel tap over, cooker point, extractor hood, plumbing for automatic washing machine, tiled splash backs, textured ceiling, radiator, wood laminate flooring, window and door to rear.