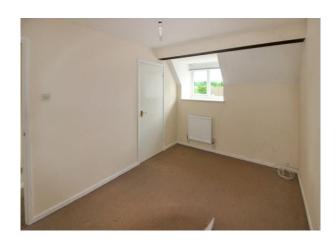

Bedroom: 13' 0" x 9' 0" (3.96m x 2.74m), Radiator, fitted single wardrobe and window to front.

**Shower Room:** White three-piece suite with Triton tandem shower cubicle, close couple W.C, pedestal wash hand basin, radiator, airing cupboard with wall mounted gas fired boiler (hot water and central heating), window to rear.