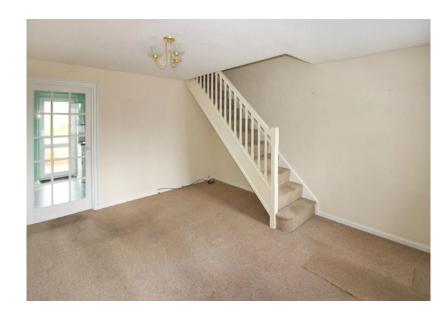

#### **ACCOMMODATION**

**Reception:** Door to front.

**Living Room: 14' x 11** with stairs to first floor, radiator and window to front. Glass panel door to:

**Kitchen:** 11' 0" x 7' 9" (3.35m x 2.36m), Range of base and eye level storage units, work top space incorporating single drainer 1½ stainless steel sink unit with hot and cold swivel tap over, cooker point, extractor hood, plumbing for automatic washing machine, tiled splash backs, textured ceiling, radiator, wood laminate flooring, window and door to rear.