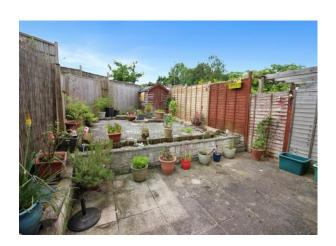

**Outside:** Enclosed garden to the rear with patio and low maintenance garden and one car parking space.

Services: All main services connected to the property. The heating system and services where applicable have not been tested