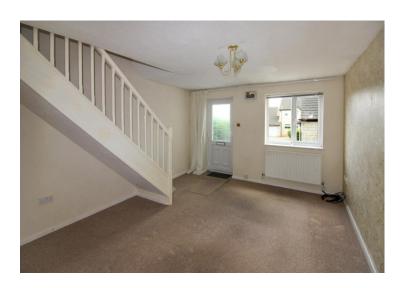

#### **ACCOMMODATION**

**Reception:** Door to front.

**Living Room: 14' x 11** with stairs to first floor, radiator and window to front. Glass panel door to:

**Kitchen:** 11' 0" x 7' 9" (3.35m x 2.36m), Range of base and eye level storage units, work top space incorporating single drainer 1½ stainless steel sink unit with hot and cold swivel tap over, cooker point, extractor hood, plumbing for automatic washing machine, tiled splash backs, textured ceiling, radiator, wood laminate flooring, window and door to rear.